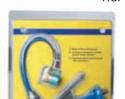

### PR1379

Reusable brass dispensing rale with hoses and R-134a quick coupler charge A/C systems with R-134a can tap with 1/2"ACME fitting

**PR2674** (1/4"SAE Female x 1/4"SAE Male) **PR2675** (1/4"SAE Female x 5/16"SAE Male)