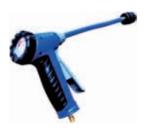

## A/C System Flush kit

PR6043

PR6044 (With pressure gauge)

- 1.Includes flush gun, hose, canister and canister adapter
- 2.Designed to work with any light weight flushing agent which can be mixed with pressurized air
- 3.Excellent for quickly and effectively removing refrigerant oil debris during retrofitting or compressor replacement.
- 4. The attached nozzle directs the flow solvent without sprayback