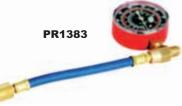

### PR1383

1/2"Acme Fanti-blowback fitting, 1/2"Acme male fitting, with R-134a pressure gauge