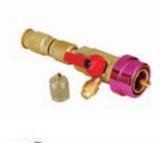

### PR1383

1/2"Acme Fanti-blowback fitting, 1/2"Acme male fitting, with R-134a pressure gauge