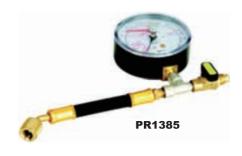

#### PR1385

Suitable for all refrigerants, 1/2"Acme/1/4"Acme/5/16"Acme female fitting, and ball valve 1/2"Acme/1/4"Acme/5/16"Acme male fitting, multi-purpose pressure gauge (R-134a, R-22, R-12, R-502, R-404, R-407c, R-507, R-410a)