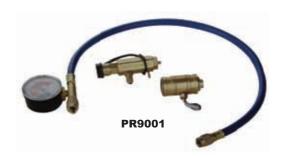

### PR9001

Easy-to-use charging kit, including 12" 1/4"SAE hose,2" R-134a pressure gauge, lock low side quick coupler brass can tap. (Manual exhaust available)