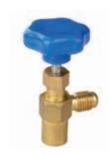

### Can Tap

PR006 (R-12/R-134a Can tap)

PR172 (R-134a Can tap) / PR173 (R-12 Can tap)

- 1. With side tap, handles slip around and close to pierce the can
- 2.Small inserts for use with lubricant cans.
- 3. Check valve on side taps help prevent back pressure into can
- 4. Not for use with other refrigerant