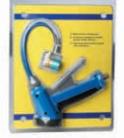

### PR9001

Easy-to-use charging kit, including 12" 1/4"SAE hose,2" R-134a pressure gauge, lock low side quick coupler brass can tap. (Manual exhaust available)