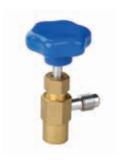

### Can Tap

PR006 (R-12/R-134a Can tap)

PR172 (R-134a Can tap) / PR173 (R-12 Can tap)

- 1. With side tap, handles slip around and close to pierce the can
- 2.Small inserts for use with lubricant cans.
- 3. Check valve on side taps help prevent back pressure into can
- 4. Not for use with other refrigerant