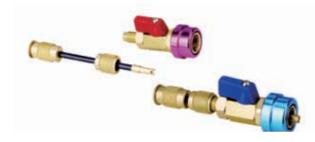

# R-134a Charging Tool / Quick Coupler R-134a Charging Kit

### PR1379

Reusable brass dispensing rale with hoses and R-134a quick coupler charge A/C systems with R-134a can tap with 1/2"ACME fitting

**PR2674** (1/4"SAE Female x 1/4"SAE Male) **PR2675** (1/4"SAE Female x 5/16"SAE Male)