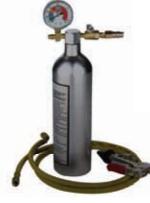

### PR9001

Easy-to-use charging kit, including 12" 1/4"SAE hose,2" R-134a pressure gauge, lock low side quick coupler brass can tap. (Manual exhaust available)