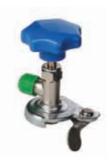

## A/C System Flush kit

PR6043

PR6044 (With pressure gauge)

- 1.Includes flush gun, hose, canister and canister adapter
- 2.Designed to work with any light weight flushing agent which can be mixed with pressurized air
- 3.Excellent for quickly and effectively removing refrigerant oil debris during retrofitting or compressor replacement.
- 4. The attached nozzle directs the flow solvent without sprayback