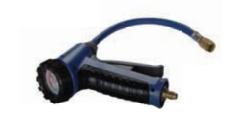

## A/C System Flush kit

PR6043

PR6044 (With pressure gauge)

- 1.Includes flush gun, hose, canister and canister adapter
- 2.Designed to work with any light weight flushing agent which can be mixed with pressurized air
- 3.Excellent for quickly and effectively removing refrigerant oil debris during retrofitting or compressor replacement.
- 4. The attached nozzle directs the flow solvent without sprayback